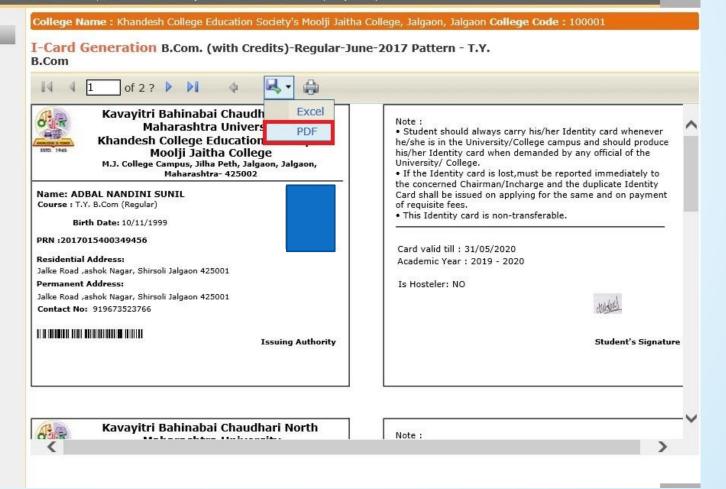

### **Download I-Card in PDF File**

Application Form Management | New Registration | Pre-filled Admission Forms | Registered Student Admissions | Transferred Student Admissions | Search Student | Transfer Student | Cancel Admission | Allocate Division | Generate Roll Number | Reports |

## All Student I-card In PDF Will Be Downloaded As Below