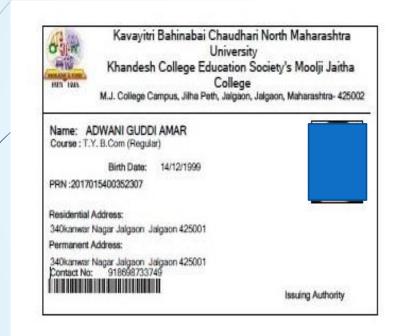

## I Card will be downloaded as below

#### Note

- Student should always carry his/her Identity card whenever he/she is in the University/College campus and should produce his/her Identity card when demanded by any official of the University/ College.
- If the Identity card is lost, must be reported immediately to the concerned Chairman/Incharge and the duplicate Identity Card shall be issued on applying for the same and on payment of requisite fees.
- . This Identity card is non-transferable.

Card valid till : 31/05/2020 Academic Year : 2019 - 2020

Is Hosteler. NO

Student's Signature