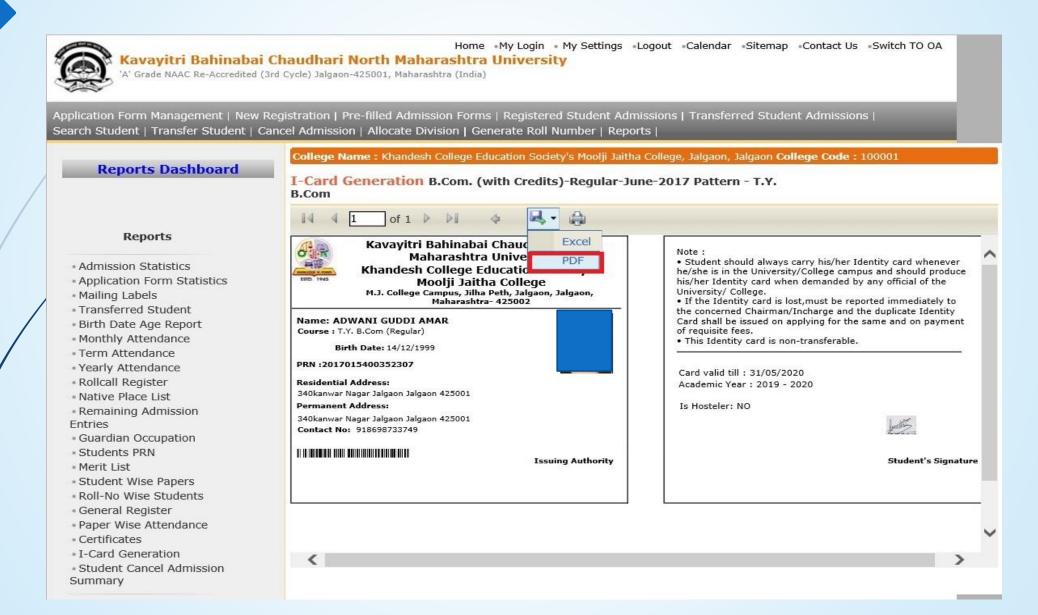

### **Download I-Card in PDF File**

Application Form Management | New Registration | Pre-filled Admission Forms | Registered Student Admissions | Transferred Student Admissions | Search Student | Transfer Student | Cancel Admission | Allocate Division | Generate Roll Number | Reports |

## All Student I-card In PDF Will Be Downloaded As Below