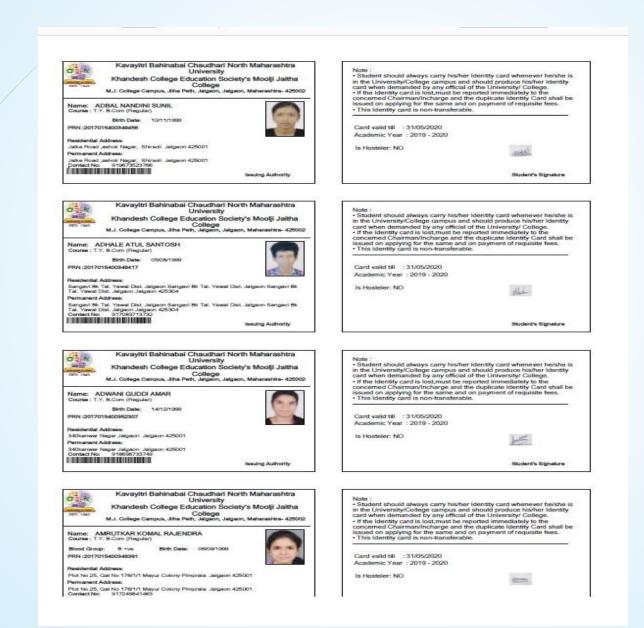

## All Student I-card In PDF Will Be Downloaded As Below

#### Note

- Student should always carry his/her Identity card whenever he/she is in the University/College campus and should produce his/her Identity card when demanded by any official of the University/ College.
- If the Identity card is lost, must be reported immediately to the concerned Chairman/Incharge and the duplicate Identity Card shall be issued on applying for the same and on payment of requisite fees.
- . This Identity card is non-transferable.

Card valid till : 31/05/2020 Academic Year : 2019 - 2020

Is Hosteler. NO

Student's Signature