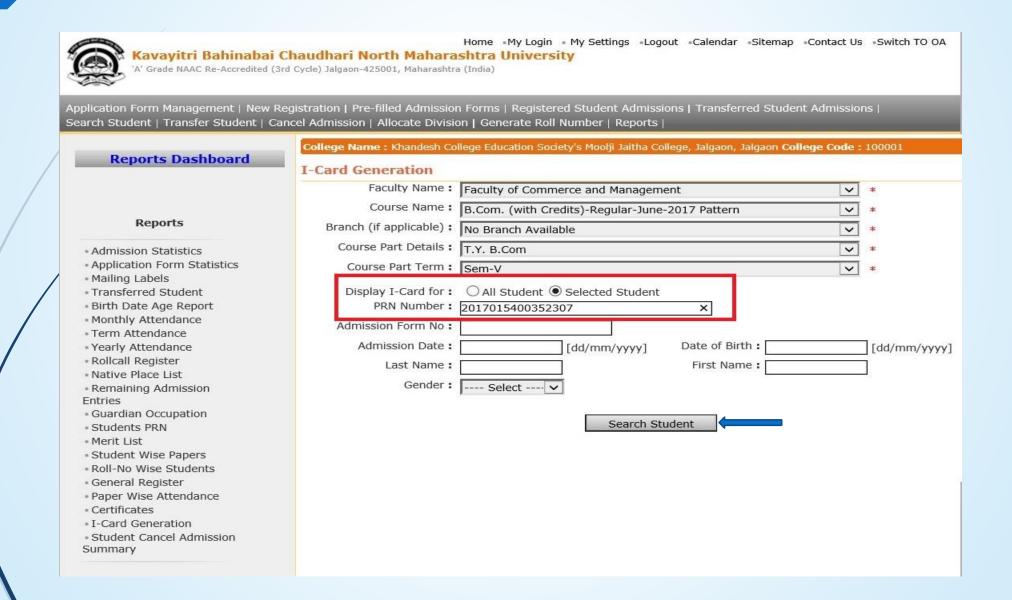

## For Selected Student Option, Enter PRN and Search

## **Click on Search Student Tick in the Box and Proceed**

| Reports Dashboard                                                                                                                                                                                          |       | d Generation B.                                                                       | ollege Education Society's Moolji Jaitha Colleg<br>Com. (with Credits)-Regular-June-20 |                                      | je Code : | 100001         |         |
|------------------------------------------------------------------------------------------------------------------------------------------------------------------------------------------------------------|-------|---------------------------------------------------------------------------------------|----------------------------------------------------------------------------------------|--------------------------------------|-----------|----------------|---------|
|                                                                                                                                                                                                            | Broom |                                                                                       | Faculty of Commerce and Management                                                     |                                      | V         | *              |         |
| Reports                                                                                                                                                                                                    |       | Course Name : B.Com. (with Credits)-Regular-June-20                                   |                                                                                        |                                      | ~         | *              |         |
|                                                                                                                                                                                                            | Bra   | anch (if applicable):                                                                 | No Branch Available                                                                    |                                      | ~         | *              |         |
| dmission Statistics<br>pplication Form Statistics                                                                                                                                                          | (     | Course Part Details:                                                                  | T.Y. B.Com                                                                             |                                      | V         | *              |         |
| lailing Labels<br>ransferred Student                                                                                                                                                                       |       | Course Part Term:                                                                     | Sem-V                                                                                  |                                      | ~         | *              |         |
| Birth Date Age Report Monthly Attendance Term Attendance Yearly Attendance Rollcall Register Native Place List Remaining Admission intries Guardian Occupation Students PRN Merit List Student Wise Papers | A     | Display I-Card for: PRN Number: Idmission Form No: Admission Date: Last Name: Gender: | 2017015400352307  [dd/mm/yyyy]                                                         | Date of Birth : First Name : Proceed | Page      | ] [dd/mm       | n/yyyy] |
| oll-No Wise Students<br>General Register                                                                                                                                                                   |       |                                                                                       | Student Name                                                                           |                                      | Reg       | jistered<br>In | Photog  |
| Paper Wise Attendance Certificates I-Card Generation Student Cancel Admission Jummary                                                                                                                      |       | ADWANI GUDDI AMAR                                                                     |                                                                                        |                                      | 2017-2018 |                |         |