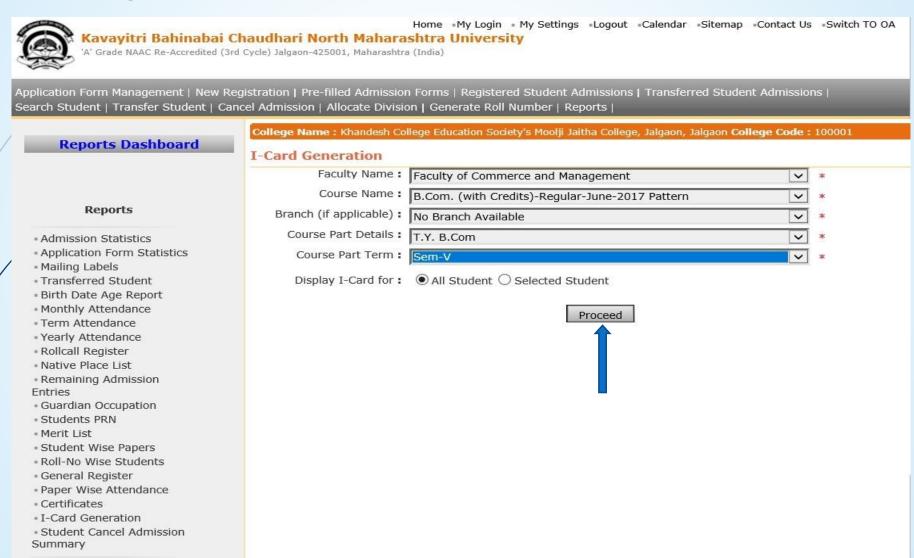

## Select Course Selection and Option For All Student or Selected Student Option and Proceed

College Name: Khandesh College Education Society's Moolji Jaitha College, Jalgaon, Jalgaon College Code: 100001

I-Card Generation B.Com. (with Credits)-Regular-June-2017 Pattern - T.Y. B.Com

Select the items that you want to display on the Student Identity Card